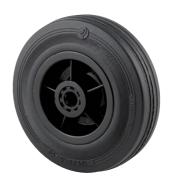

## PVR100x35-Ø12

EAN 4031582321258

Wheel centre made of Polypropylene, Tread: solid rubber, black, roller bearing

Picture may differ from original product

#### **Technical Data**

| Wheel diameter         | 100 mm         |
|------------------------|----------------|
| Wheel width            | 35 mm          |
| Axle Hole-Ø            | 12 mm          |
| Hub length             | 44.4 mm        |
| Temperature            | - 20 / + 60 °C |
| Standard               | EN 12532       |
| Weight                 | 0.233 kg       |
| Hardness of tread      | Shore A 80     |
| Load capacity          | 75 kg          |
| Load capacity (static) | 150 kg         |