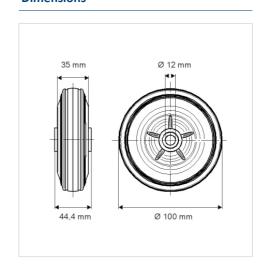

#### **Technical Data**

| Wheel diameter         | 100 mm         |
|------------------------|----------------|
| Wheel width            | 35 mm          |
| Axle Hole-Ø            | 12 mm          |
| Hub length             | 44.4 mm        |
| Temperature            | - 20 / + 60 °C |
| Standard               | EN 12532       |
| Weight                 | 0.233 kg       |
| Hardness of tread      | Shore A 80     |
| Load capacity          | 75 kg          |
| Load capacity (static) | 150 kg         |

#### **Dimensions**