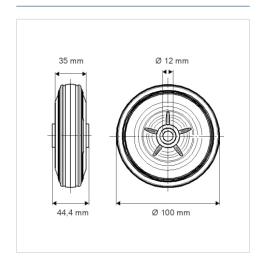

#### **Technical Data**

| Wheel diameter          | 100 mm         |
|-------------------------|----------------|
| Wheel width             | 35 mm          |
| Axle Hole-Ø             | 12 mm          |
| Hub length              | 44.4 mm        |
| Temperature             | - 20 / + 60 °C |
| Standard                | EN 12532       |
| Weight                  | 0.233 kg       |
| Hardness of tread       | Shore A 80     |
| Load capacity (dynamic) | 75 kg          |
| Load capacity (static)  | 150 kg         |

#### **Dimensions**