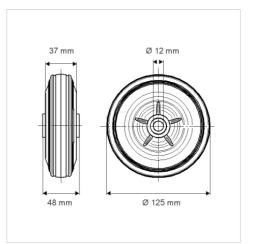

## Dimensions

## **Technical Data**

| Wheel diameter         | 125 mm         |
|------------------------|----------------|
| Wheel width            | 37 mm          |
| Axle Hole-Ø            | 12 mm          |
| Hub length             | 48 mm          |
| Temperature            | - 20 / + 60 °C |
| Standard               | EN 12532       |
| Weight                 | 0.471 kg       |
| Hardness of tread      | Shore A 85     |
| Load capacity          | 100 kg         |
| Load capacity (static) | 200 kg         |