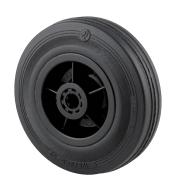

## **PURETECH**

PVR125x37-Ø12 HL48

EAN 4031582321272

Wheel center made of Polypropylene, Tread: solid rubber, black, roller bearing

Picture may differ from original product