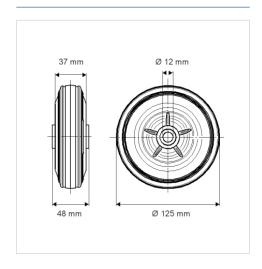

## **Technical Data**

| Wheel diameter          | 125 mm         |
|-------------------------|----------------|
| Wheel width             | 37 mm          |
| Axle Hole-Ø             | 12 mm          |
| Hub length              | 48 mm          |
| Temperature             | - 20 / + 60 °C |
| Standard                | EN 12532       |
| Weight                  | 0.471 kg       |
| Hardness of tread       | Shore A 85     |
| Load capacity (dynamic) | 100 kg         |
| Load capacity (static)  | 200 kg         |

## **Dimensions**