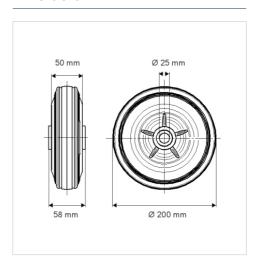

#### **Technical Data**

| Wheel diameter                  | 200 mm               |
|---------------------------------|----------------------|
| Wheel width                     | 50 mm                |
| Axle Hole-Ø                     | 25 mm                |
| Hub length                      | 58 mm                |
| Temperature                     | - 20 / + 60 °C       |
| Standard                        | EN 12532             |
| Weight                          | 1.17 kg              |
|                                 |                      |
| Hardness of tread               | Shore A 80           |
| Hardness of tread Load capacity | Shore A 80<br>205 kg |

#### **Dimensions**