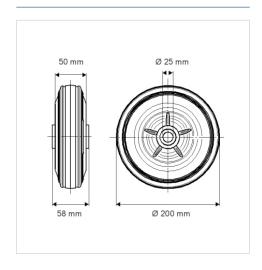

#### **Technical Data**

| Wheel diameter          | 200 mm         |
|-------------------------|----------------|
| Wheel width             | 50 mm          |
| Axle Hole-Ø             | 25 mm          |
| Hub length              | 58 mm          |
| Temperature             | - 20 / + 60 °C |
| Standard                | EN 12532       |
| Weight                  | 1.17 kg        |
| Hardness of tread       | Shore A 80     |
| Load capacity (dynamic) | 205 kg         |
| Load capacity (static)  | 410 kg         |

#### **Dimensions**