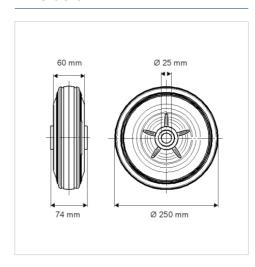

#### **Technical Data**

| Wheel diameter         | 250 mm         |
|------------------------|----------------|
| Wheel width            | 60 mm          |
| Axle Hole-Ø            | 25 mm          |
| Hub length             | 74 mm          |
| Temperature            | - 20 / + 60 °C |
| Standard               | EN 12532       |
| Weight                 | 2.872 kg       |
| Hardness of tread      | Shore A 80     |
| Load capacity          | 295 kg         |
| Load capacity (static) | 590 kg         |

#### **Dimensions**