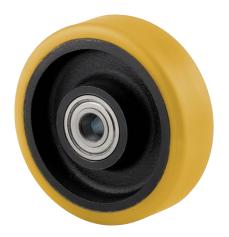

# **NOVATECH**

STP300x100-Ø40 HL120

EAN 4031582322248

Wheel centre made of pressed steel, lacquered, heavy duty, Tread: Polyurethane, casted, precision ball bearing

Picture may differ from original product