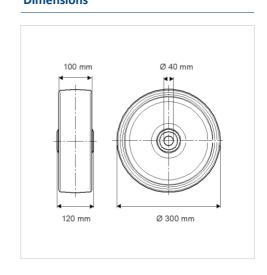

#### **Technical Data**

| Wheel diameter         | 300 mm         |
|------------------------|----------------|
| Wheel width            | 100 mm         |
| Axle Hole-Ø            | 40 mm          |
| Hub length             | 120 mm         |
| Temperature            | - 10 / + 60 °C |
| Standard               | EN 12533       |
| Weight                 | 22.968 kg      |
| Hardness of tread      | Shore D 42     |
| Load capacity          | 2600 kg        |
| Load capacity (static) | 5200 kg        |

# **Dimensions**