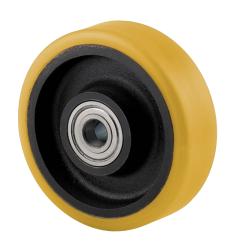

# **NOVATECH**

STP300x100-Ø40 HL120

EAN 4031582322248

Wheel center made of pressed steel, lacquered, heavy duty, Tread: Polyurethane, casted, precision ball bearing

Picture may differ from original product