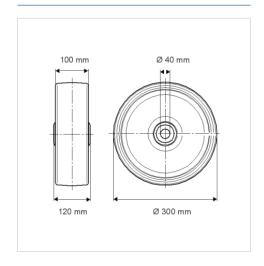

#### **Technical Data**

| Wheel diameter          | 300 mm         |
|-------------------------|----------------|
| Wheel width             | 100 mm         |
| Axle Hole-Ø             | 40 mm          |
| Hub length              | 120 mm         |
| Temperature             | - 10 / + 60 °C |
| Standard                | EN 12533       |
| Weight                  | 22.968 kg      |
| Hardness of tread       | Shore D 42     |
| Load capacity (dynamic) | 2600 kg        |
| Load capacity (static)  | 5200 kg        |

### **Dimensions**