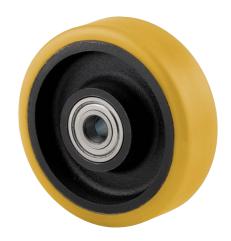

# **NOVATECH**

STP400x100-Ø40 HL120

EAN 4031582322262

Wheel centre made of pressed steel, lacquered, heavy duty, Tread: Polyurethane, casted, precision ball bearing

Picture may differ from original product