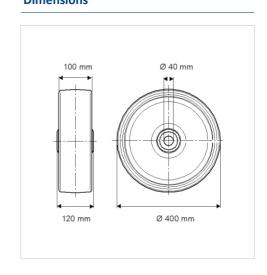

#### **Technical Data**

| Wheel diameter         | 400 mm         |
|------------------------|----------------|
| Wheel width            | 100 mm         |
| Axle Hole-Ø            | 40 mm          |
| Hub length             | 120 mm         |
| Temperature            | - 10 / + 60 °C |
| Standard               | EN 12533       |
| Weight                 | 34.031 kg      |
| Hardness of tread      | Shore D 42     |
| Load capacity          | 3200 kg        |
| Load capacity (static) | 6400 kg        |

# **Dimensions**