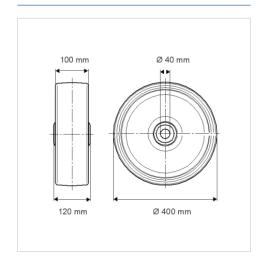

#### **Technical Data**

| Wheel diameter          | 400 mm         |
|-------------------------|----------------|
| Wheel width             | 100 mm         |
| Axle Hole-Ø             | 40 mm          |
| Hub length              | 120 mm         |
| Temperature             | - 10 / + 60 °C |
| Standard                | EN 12533       |
| Weight                  | 34.031 kg      |
| Hardness of tread       | Shore D 42     |
| Load capacity (dynamic) | 3200 kg        |
| Load capacity (static)  | 6400 kg        |

# **Dimensions**