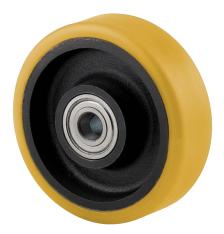

# **NOVATECH**

STP400x100-Ø40 HL120

EAN 4031582322262

Wheel center made of pressed steel, lacquered, heavy duty, Tread: Polyurethane, casted, precision ball bearing

Picture may differ from original product