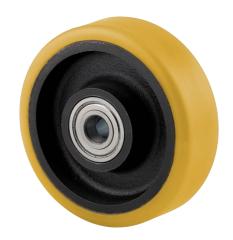

# **NOVATECH**

STP500x150-Ø50 HL160

EAN 4031582322286

Wheel centre made of pressed steel, lacquered, heavy duty, Tread: Polyurethane, casted, precision ball bearing

Picture may differ from original product