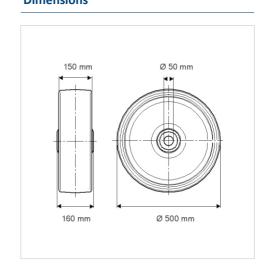

#### **Technical Data**

| Wheel diameter         | 500 mm         |
|------------------------|----------------|
| Wheel width            | 150 mm         |
| Axle Hole-Ø            | 50 mm          |
| Hub length             | 160 mm         |
| Temperature            | - 10 / + 60 °C |
| Standard               | EN 12533       |
| Weight                 | 62.353 kg      |
| Hardness of tread      | Shore D 42     |
| Load capacity          | 5300 kg        |
| Load capacity (static) | 10600 kg       |

### **Dimensions**