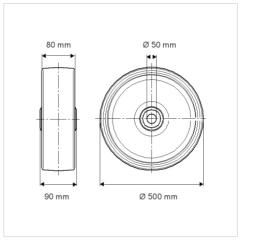

## Dimensions

## **Technical Data**

| Wheel diameter         | 500 mm         |
|------------------------|----------------|
| Wheel width            | 80 mm          |
| Axle Hole-Ø            | 50 mm          |
| Hub length             | 90 mm          |
| Temperature            | - 10 / + 60 °C |
| Standard               | EN 12533       |
| Weight                 | 40.634 kg      |
| Hardness of tread      | Shore D 42     |
| Load capacity          | 3200 kg        |
| Load capacity (static) | 6400 kg        |