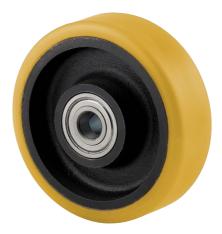

EAN 4031582322293

Wheel centre made of pressed steel, lacquered, heavy duty, Tread: Polyurethane, casted, precision ball bearing

Picture may differ from original product