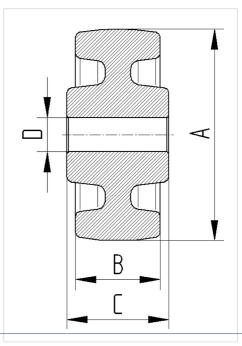

EAN 4031582322484

Wheel centre made of Polyamide, heavy duty, plain bearing





Picture may differ from original product

## Dimensions



| Wheel diameter         | 100 mm         |
|------------------------|----------------|
| Wheel width            | 50 mm          |
| Axle Hole-Ø            | 15 mm          |
| Hub length             | 60 mm          |
| Temperature            | - 40 / + 80 °C |
| Standard               | EN 12533       |
| Weight                 | 0.388 kg       |
| Hardness of tread      | Shore D 75     |
| Load capacity          | 600 kg         |
| Load capacity (static) | 1200 kg        |



## **Structure & Mounting**



## Advantages at a glance

| Roll performance     | • • • 0 0                             |
|----------------------|---------------------------------------|
| Movement noise       | $\bullet \bullet \bullet \circ \circ$ |
| Attrition            |                                       |
| Corrosion resistance | $\bullet \bullet \bullet \circ \circ$ |