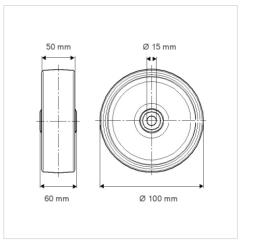

## Dimensions

| Wheel diameter         | 100 mm         |
|------------------------|----------------|
| Wheel width            | 50 mm          |
| Axle Hole-Ø            | 15 mm          |
| Hub length             | 60 mm          |
| Temperature            | - 40 / + 80 °C |
| Standard               | EN 12533       |
| Weight                 | 0.388 kg       |
| Hardness of tread      | Shore D 75     |
| Load capacity          | 600 kg         |
| Load capacity (static) | 1200 kg        |