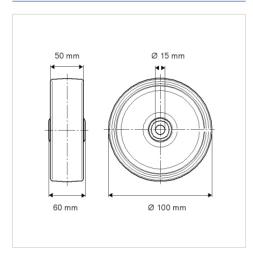

#### **Technical Data**

| Wheel diameter     | 100 mm               |
|--------------------|----------------------|
| Wheel width        | 50 mm                |
| Axle Hole-Ø        | 15 mm                |
| Hub length         | 60 mm                |
| Temperature        | - 40 / + 80 °C       |
|                    |                      |
| Standard           | EN 12533             |
| Standard<br>Weight | EN 12533<br>0.388 kg |
|                    |                      |
| Weight             | 0.388 kg             |

## Dimensions