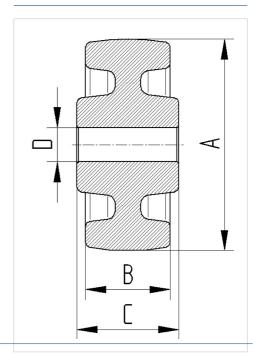

er from original product

### **Technical Data**

| Wheel diameter         | 125 mm         |
|------------------------|----------------|
| Wheel width            | 50 mm          |
| Axle Hole-Ø            | 15 mm          |
| Hub length             | 60 mm          |
| Temperature            | - 40 / + 80 °C |
| Standard               | EN 12533       |
| Weight                 | 0.536 kg       |
| Hardness of tread      | Shore D 75     |
| Load capacity          | 700 kg         |
| Load capacity (static) | 1400 kg        |

#### **Dimensions**



## Advantages at a glance

| Roll performance     | • • • 0 0 |
|----------------------|-----------|
| Movement noise       | • • • 0 0 |
| Attrition            | • • • •   |
| Corrosion resistance | • • • 0 0 |

## **Structure & Mounting**