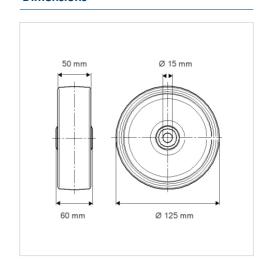

### **Technical Data**

| Wheel diameter         | 125 mm         |
|------------------------|----------------|
| Wheel width            | 50 mm          |
| Axle Hole-Ø            | 15 mm          |
| Hub length             | 60 mm          |
| Temperature            | - 40 / + 80 °C |
| Standard               | EN 12533       |
| Weight                 | 0.536 kg       |
| Hardness of tread      | Shore D 75     |
| Load capacity          | 700 kg         |
| Load capacity (static) | 1400 kg        |

#### **Dimensions**