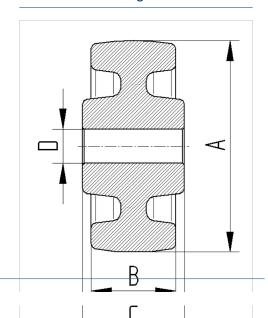

om original product

### **Technical Data**

| Wheel diameter          | 125 mm         |
|-------------------------|----------------|
| Wheel width             | 50 mm          |
| Axle Hole-Ø             | 15 mm          |
| Hub length              | 60 mm          |
| Temperature             | - 40 / + 80 °C |
| Standard                | EN 12533       |
| Weight                  | 0.536 kg       |
| Hardness of tread       | Shore D 75     |
| Load capacity (dynamic) | 700 kg         |
| Load capacity (static)  | 1400 kg        |

Advantages at a glance

| Roll performance     | • • • 0 0 |
|----------------------|-----------|
| Movement noise       | • • • 0 0 |
| Attrition            | • • • •   |
| Corrosion resistance | • • • 0 0 |

# **Dimensions**



## **Structure & Mounting**