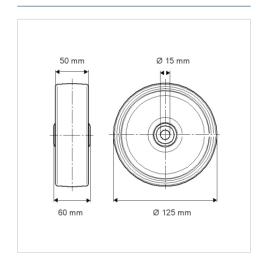

### **Technical Data**

| Wheel diameter          | 125 mm         |
|-------------------------|----------------|
| Wheel width             | 50 mm          |
| Axle Hole-Ø             | 15 mm          |
| Hub length              | 60 mm          |
| Temperature             | - 40 / + 80 °C |
| Standard                | EN 12533       |
| Weight                  | 0.536 kg       |
| Hardness of tread       | Shore D 75     |
| Load capacity (dynamic) | 700 kg         |
| Load capacity (static)  | 1400 kg        |

# **Dimensions**