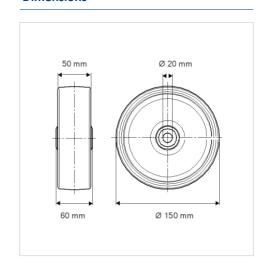

### **Technical Data**

| Wheel diameter         | 150 mm         |
|------------------------|----------------|
| Wheel width            | 50 mm          |
| Axle Hole-Ø            | 20 mm          |
| Hub length             | 60 mm          |
| Temperature            | - 40 / + 80 °C |
| Standard               | EN 12533       |
| Weight                 | 0.731 kg       |
| Hardness of tread      | Shore D 75     |
| Load capacity          | 800 kg         |
| Load capacity (static) | 1600 kg        |

#### **Dimensions**