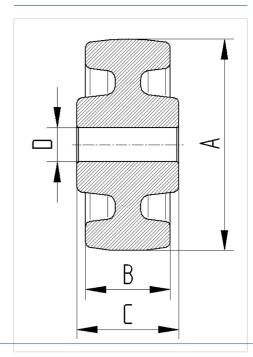

er from original product

### **Technical Data**

| Wheel diameter         | 150 mm         |
|------------------------|----------------|
| Wheel width            | 50 mm          |
| Axle Hole-Ø            | 20 mm          |
| Hub length             | 60 mm          |
| Temperature            | - 40 / + 80 °C |
| Standard               | EN 12533       |
| Weight                 | 0.731 kg       |
| Hardness of tread      | Shore D 75     |
| Load capacity          | 800 kg         |
| Load capacity (static) | 1600 kg        |

#### **Dimensions**



## Advantages at a glance

| Roll performance     | • • • 0 0 |
|----------------------|-----------|
| Movement noise       | • • • 0 0 |
| Attrition            | • • • •   |
| Corrosion resistance | • • • 0 0 |

## **Structure & Mounting**