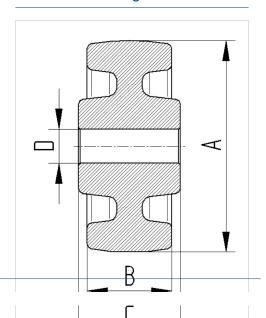

uct

#### **Technical Data**

| Wheel diameter     | 150 mm               |
|--------------------|----------------------|
| Wheel width        | 50 mm                |
| Axle Hole-Ø        | 20 mm                |
| Hub length         | 60 mm                |
| Temperature        | - 40 / + 80 °C       |
|                    |                      |
| Standard           | EN 12533             |
| Standard<br>Weight | EN 12533<br>0.731 kg |
|                    |                      |
| Weight             | 0.731 kg             |

## **Dimensions**



## Advantages at a glance

| Roll performance     | • • • 0 0 |
|----------------------|-----------|
| Movement noise       | • • • 0 0 |
| Attrition            | • • • •   |
| Corrosion resistance | • • • 0 0 |

## **Structure & Mounting**