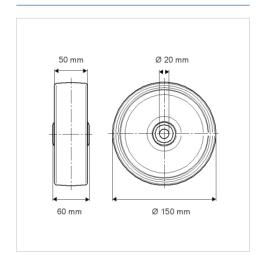

#### **Technical Data**

| Wheel diameter     | 150 mm               |
|--------------------|----------------------|
| Wheel width        | 50 mm                |
| Axle Hole-Ø        | 20 mm                |
| Hub length         | 60 mm                |
| Temperature        | - 40 / + 80 °C       |
|                    |                      |
| Standard           | EN 12533             |
| Standard<br>Weight | EN 12533<br>0.731 kg |
|                    |                      |
| Weight             | 0.731 kg             |

## **Dimensions**