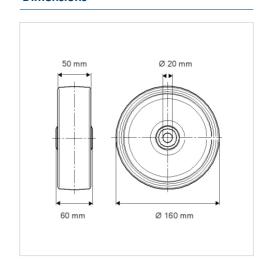

### **Technical Data**

| Wheel diameter         | 160 mm         |
|------------------------|----------------|
| Wheel width            | 50 mm          |
| Axle Hole-Ø            | 20 mm          |
| Hub length             | 60 mm          |
| Temperature            | - 40 / + 80 °C |
| Standard               | EN 12533       |
| Weight                 | 0.876 kg       |
| Hardness of tread      | Shore D 75     |
| Load capacity          | 850 kg         |
| Load capacity (static) | 1700 kg        |

#### **Dimensions**