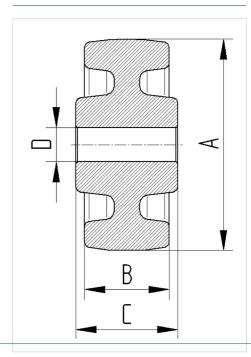

er from original product

### **Technical Data**

| Wheel diameter         | 160 mm         |
|------------------------|----------------|
| Wheel width            | 50 mm          |
| Axle Hole-Ø            | 20 mm          |
| Hub length             | 60 mm          |
| Temperature            | - 40 / + 80 °C |
| Standard               | EN 12533       |
| Weight                 | 0.876 kg       |
| Hardness of tread      | Shore D 75     |
| Load capacity          | 850 kg         |
| Load capacity (static) | 1700 kg        |

#### **Dimensions**



## Advantages at a glance

| Roll performance     | • • • 0 0 |
|----------------------|-----------|
| Movement noise       | • • • 0 0 |
| Attrition            | • • • •   |
| Corrosion resistance | • • • 0 0 |

## **Structure & Mounting**