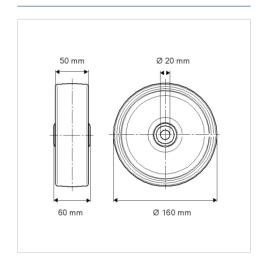

#### **Technical Data**

| Wheel diameter          | 160 mm         |
|-------------------------|----------------|
| Wheel width             | 50 mm          |
| Axle Hole-Ø             | 20 mm          |
| Hub length              | 60 mm          |
| Temperature             | - 40 / + 80 °C |
| Standard                | EN 12533       |
| Weight                  | 0.876 kg       |
| Hardness of tread       | Shore D 75     |
| Load capacity (dynamic) | 850 kg         |
| Load capacity (static)  | 1700 kg        |

## **Dimensions**