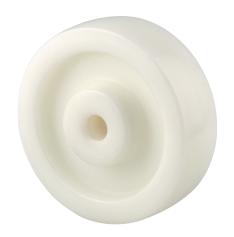

# **DURATECH**

TOO160x50-Ø20

EAN 4031582322538

Wheel center made of Polyamide, heavy duty, plain bearing

Picture may differ from original product