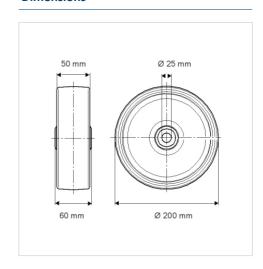

### **Technical Data**

| Wheel diameter         | 200 mm         |
|------------------------|----------------|
| Wheel width            | 50 mm          |
| Axle Hole-Ø            | 25 mm          |
| Hub length             | 60 mm          |
| Temperature            | - 40 / + 80 °C |
| Standard               | EN 12533       |
| Weight                 | 1.212 kg       |
| Hardness of tread      | Shore D 75     |
| Load capacity          | 1000 kg        |
| Load capacity (static) | 2000 kg        |

#### **Dimensions**