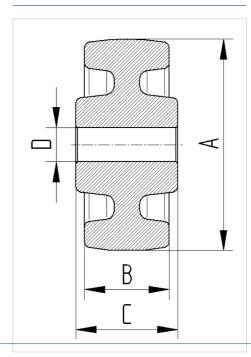

er from original product

### **Technical Data**

| Wheel diameter         | 200 mm         |
|------------------------|----------------|
| Wheel width            | 50 mm          |
| Axle Hole-Ø            | 25 mm          |
| Hub length             | 60 mm          |
| Temperature            | - 40 / + 80 °C |
| Standard               | EN 12533       |
| Weight                 | 1.212 kg       |
| Hardness of tread      | Shore D 75     |
| Load capacity          | 1000 kg        |
| Load capacity (static) | 2000 kg        |

#### **Dimensions**



## Advantages at a glance

| Roll performance     | • • • 0 0 |
|----------------------|-----------|
| Movement noise       | • • • 0 0 |
| Attrition            | • • • •   |
| Corrosion resistance | • • • 0 0 |

## **Structure & Mounting**