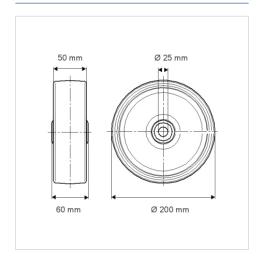

#### **Technical Data**

| Wheel diameter     | 200 mm               |
|--------------------|----------------------|
| Wheel width        | 50 mm                |
| Axle Hole-Ø        | 25 mm                |
| Hub length         | 60 mm                |
| Temperature        | - 40 / + 80 °C       |
|                    |                      |
| Standard           | EN 12533             |
| Standard<br>Weight | EN 12533<br>1.212 kg |
|                    |                      |
| Weight             | 1.212 kg             |

## **Dimensions**