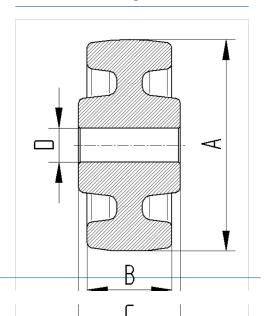

uct

#### **Technical Data**

| Wheel diameter     | 200 mm               |
|--------------------|----------------------|
| Wheel width        | 50 mm                |
| Axle Hole-Ø        | 25 mm                |
| Hub length         | 60 mm                |
| Temperature        | - 40 / + 80 °C       |
|                    |                      |
| Standard           | EN 12533             |
| Standard<br>Weight | EN 12533<br>1.212 kg |
|                    |                      |
| Weight             | 1.212 kg             |

## **Dimensions**



## Advantages at a glance

| Roll performance     | • • • 0 0 |
|----------------------|-----------|
| Movement noise       | • • • 0 0 |
| Attrition            | • • • •   |
| Corrosion resistance | • • • 0 0 |

## **Structure & Mounting**