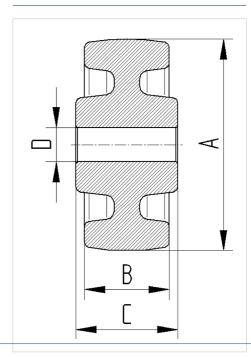

er from original product

### **Technical Data**

| Wheel diameter         | 250 mm         |
|------------------------|----------------|
| Wheel width            | 50 mm          |
| Axle Hole-Ø            | 25 mm          |
| Hub length             | 60 mm          |
| Temperature            | - 40 / + 80 °C |
| Standard               | EN 12533       |
| Weight                 | 1.54 kg        |
| Hardness of tread      | Shore D 75     |
| Load capacity          | 1100 kg        |
| Load capacity (static) | 2200 kg        |

#### **Dimensions**



## Advantages at a glance

| Roll performance     | • • • 0 0 |
|----------------------|-----------|
| Movement noise       | • • • 0 0 |
| Attrition            | • • • •   |
| Corrosion resistance | • • • 0 0 |

## **Structure & Mounting**