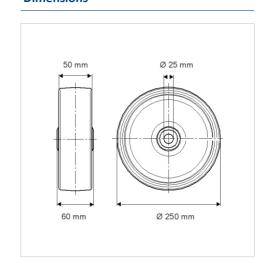

### **Technical Data**

| Wheel diameter         | 250 mm         |
|------------------------|----------------|
| Wheel width            | 50 mm          |
| Axle Hole-Ø            | 25 mm          |
| Hub length             | 60 mm          |
| Temperature            | - 40 / + 80 °C |
| Standard               | EN 12533       |
| Weight                 | 1.54 kg        |
| Hardness of tread      | Shore D 75     |
| Load capacity          | 1100 kg        |
| Load capacity (static) | 2200 kg        |

#### **Dimensions**