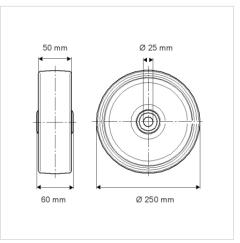

## Dimensions

| Wheel diameter          | 250 mm         |
|-------------------------|----------------|
| Wheel width             | 50 mm          |
| Axle Hole-Ø             | 25 mm          |
| Hub length              | 60 mm          |
| Temperature             | - 40 / + 80 °C |
| Standard                | EN 12533       |
| Weight                  | 1.54 kg        |
| Hardness of tread       | Shore D 75     |
| Load capacity (dynamic) | 1100 kg        |
| Load capacity (static)  | 2200 kg        |