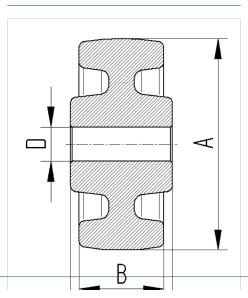

EAN 4031582322569

Wheel center made of Polyamide, heavy duty, plain bearing





Picture may differ from original product

## Dimensions



| Wheel diameter          | 250 mm         |
|-------------------------|----------------|
| Wheel width             | 50 mm          |
| Axle Hole-Ø             | 25 mm          |
| Hub length              | 60 mm          |
| Temperature             | - 40 / + 80 °C |
| Standard                | EN 12533       |
| Weight                  | 1.54 kg        |
| Hardness of tread       | Shore D 75     |
| Load capacity (dynamic) | 1100 kg        |
| Load capacity (static)  | 2200 kg        |



## **Structure & Mounting**



## Advantages at a glance

| Roll performance     | • • • 0 0                             |
|----------------------|---------------------------------------|
| Movement noise       |                                       |
| Attrition            |                                       |
| Corrosion resistance | $\bullet \bullet \bullet \circ \circ$ |