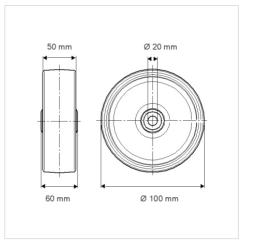

## **Dimensions**

## **Technical Data**

| Wheel diameter         | 100 mm         |
|------------------------|----------------|
| Wheel width            | 50 mm          |
| Axle Hole-Ø            | 20 mm          |
| Hub length             | 60 mm          |
| Temperature            | - 40 / + 80 °C |
| Standard               | EN 12533       |
| Weight                 | 0.527 kg       |
| Hardness of tread      | Shore D 75     |
| Bearing type           | 6004 No.       |
| Load capacity          | 600 kg         |
| Load capacity (static) | 1200 kg        |