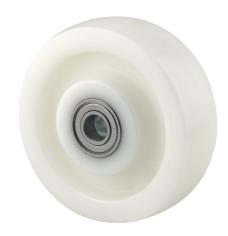

EAN 4031582322675

Wheel centre made of Polyamide, heavy duty, precision ball bearing

Picture may differ from original product