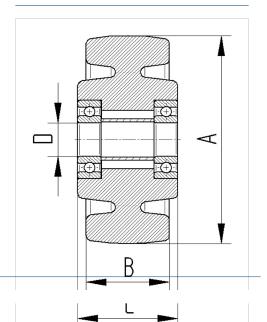

Wheel diameter          | 100 mm         |
|-------------------------|----------------|
| Wheel width             | 50 mm          |
| Axle Hole-Ø             | 20 mm          |
| Hub length              | 60 mm          |
| Temperature             | - 40 / + 80 °C |
| Standard                | EN 12533       |
| Weight                  | 0.527 kg       |
| Hardness of tread       | Shore D 75     |
| Bearing                 | 6004 No.       |
| Load capacity (dynamic) | 600 kg         |
| Load capacity (static)  | 1200 kg        |

## Dimensions



### Advantages at a glance

| Roll performance     | • • • •   |
|----------------------|-----------|
| Movement noise       | • • • 0 0 |
| Attrition            | • • • •   |
| Corrosion resistance | • • • 0 0 |

### **Structure & Mounting**