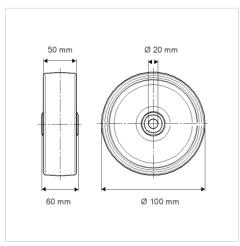

#### **Technical Data**

| Wheel diameter          | 100 mm         |
|-------------------------|----------------|
| Wheel width             | 50 mm          |
| Axle Hole-Ø             | 20 mm          |
| Hub length              | 60 mm          |
| Temperature             | - 40 / + 80 °C |
| Standard                | EN 12533       |
| Weight                  | 0.527 kg       |
| Hardness of tread       | Shore D 75     |
| Bearing                 | 6004 No.       |
| Load capacity (dynamic) | 600 kg         |
| Load capacity (static)  | 1200 kg        |

## Dimensions