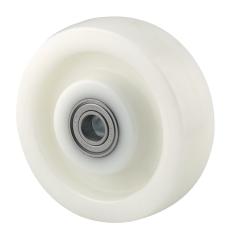

# **DURATECH**

TOP100x50-Ø20

EAN 4031582322675

Wheel center made of Polyamide, heavy duty, precision ball bearing

Picture may differ from original product