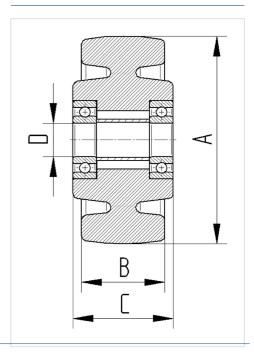

a**

| Wheel diameter         | 125 mm         |
|------------------------|----------------|
| Wheel width            | 50 mm          |
| Axle Hole-Ø            | 20 mm          |
| Hub length             | 60 mm          |
| Temperature            | - 40 / + 80 °C |
| Standard               | EN 12533       |
| Weight                 | 0.805 kg       |
| Hardness of tread      | Shore D 75     |
| Bearing type           | 6204 No.       |
| Load capacity          | 700 kg         |
| Load capacity (static) | 1400 kg        |

#### **Dimensions**



## Advantages at a glance

| Roll performance     | • • • •   |
|----------------------|-----------|
| Movement noise       | • • • 0 0 |
| Attrition            | • • • •   |
| Corrosion resistance | • • • 0 0 |

### **Structure & Mounting**