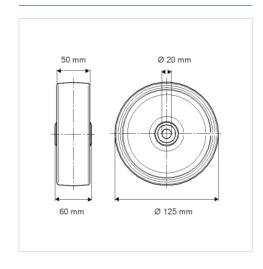

#### **Technical Data**

| Wheel diameter         | 125 mm         |
|------------------------|----------------|
| Wheel width            | 50 mm          |
| Axle Hole-Ø            | 20 mm          |
| Hub length             | 60 mm          |
| Temperature            | - 40 / + 80 °C |
| Standard               | EN 12533       |
| Weight                 | 0.805 kg       |
| Hardness of tread      | Shore D 75     |
| Bearing type           | 6204 No.       |
| Load capacity          | 700 kg         |
| Load capacity (static) | 1400 kg        |

#### **Dimensions**