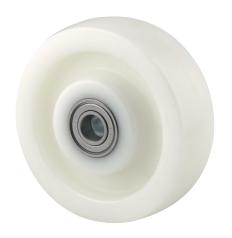

# TOP125x50-Ø20

EAN 4031582322682

Wheel centre made of Polyamide, heavy duty, precision ball bearing

Picture may differ from original product