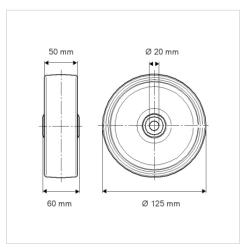

#### **Technical Data**

| Wheel diameter          | 125 mm         |
|-------------------------|----------------|
| Wheel width             | 50 mm          |
| Axle Hole-Ø             | 20 mm          |
| Hub length              | 60 mm          |
| Temperature             | - 40 / + 80 °C |
| Standard                | EN 12533       |
| Weight                  | 0.805 kg       |
| Hardness of tread       | Shore D 75     |
| Bearing                 | 6204 No.       |
| Load capacity (dynamic) | 700 kg         |
| Load capacity (static)  | 1400 kg        |

## Dimensions