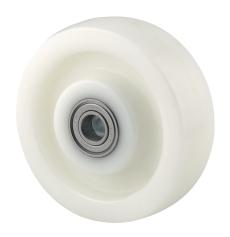

# **DURATECH**

TOP125x50-Ø20

EAN 4031582322682

Wheel center made of Polyamide, heavy duty, precision ball bearing

Picture may differ from original product