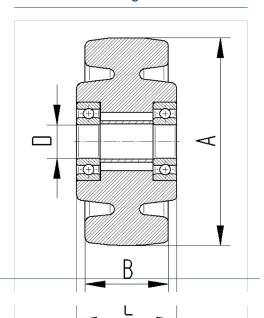

Wheel diameter          | 125 mm         |
|-------------------------|----------------|
| Wheel width             | 50 mm          |
| Axle Hole-Ø             | 20 mm          |
| Hub length              | 60 mm          |
| Temperature             | - 40 / + 80 °C |
| Standard                | EN 12533       |
| Weight                  | 0.805 kg       |
| Hardness of tread       | Shore D 75     |
| Bearing                 | 6204 No.       |
| Load capacity (dynamic) | 700 kg         |
| Load capacity (static)  | 1400 kg        |

## Dimensions



### Advantages at a glance

| Roll performance     | • • • •   |
|----------------------|-----------|
| Movement noise       | • • • 0 0 |
| Attrition            | • • • •   |
| Corrosion resistance | • • • 0 0 |

### **Structure & Mounting**