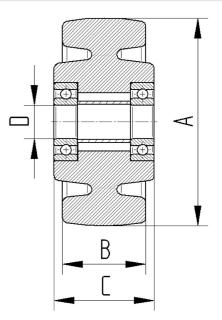

eel centre made of Polyamide, heavy duty, precision ball bearing





Picture may differ from original product

## Dimensions

## **Technical Data**

Advantages at a glance

Roll performance Movement noise

Corrosion resistance

Attrition

| Wheel diameter         | 150 mm         |
|------------------------|----------------|
| Wheel width            | 50 mm          |
| Axle Hole-Ø            | 20 mm          |
| Hub length             | 60 mm          |
| Temperature            | - 40 / + 80 °C |
| Standard               | EN 12533       |
| Weight                 | 0.998 kg       |
| Hardness of tread      | Shore D 75     |
| Bearing type           | 6204 No.       |
| Load capacity          | 800 kg         |
| Load capacity (static) | 1600 kg        |



## **Structure & Mounting**