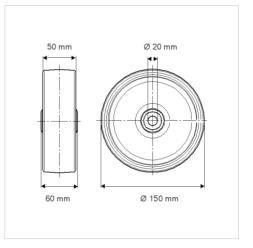

## Dimensions

## **Technical Data**

Advantages at a glance

Roll performance Movement noise

Corrosion resistance

Attrition

| Wheel diameter         | 150 mm         |
|------------------------|----------------|
| Wheel width            | 50 mm          |
| Axle Hole-Ø            | 20 mm          |
| Hub length             | 60 mm          |
| Temperature            | - 40 / + 80 °C |
| Standard               | EN 12533       |
| Weight                 | 0.998 kg       |
| Hardness of tread      | Shore D 75     |
| Bearing type           | 6204 No.       |
| Load capacity          | 800 kg         |
| Load capacity (static) | 1600 kg        |