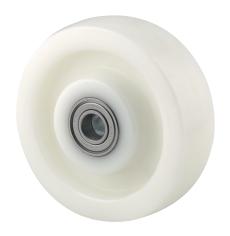

# **DURATECH**

TOP150x50-Ø20

EAN 4031582322699

Wheel center made of Polyamide, heavy duty, precision ball bearing

Picture may differ from original product