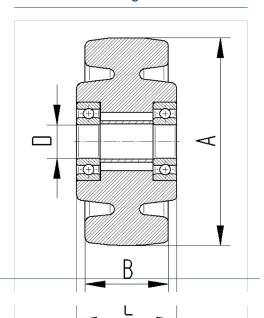

eel diameter          | 150 mm         |
|-------------------------|----------------|
| Wheel width             | 50 mm          |
| Axle Hole-Ø             | 20 mm          |
| Hub length              | 60 mm          |
| Temperature             | - 40 / + 80 °C |
| Standard                | EN 12533       |
| Weight                  | 0.998 kg       |
| Hardness of tread       | Shore D 75     |
| Bearing                 | 6204 No.       |
| Load capacity (dynamic) | 800 kg         |
| Load capacity (static)  | 1600 kg        |

## **Dimensions**



## Advantages at a glance

| Roll performance     |           |
|----------------------|-----------|
| Movement noise       | • • • • • |
| Attrition            | • • • •   |
| Corrosion resistance | • • • 0 0 |

## **Structure & Mounting**