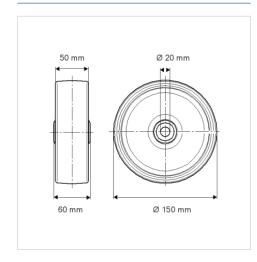

#### **Technical Data**

| Wheel diameter          | 150 mm         |
|-------------------------|----------------|
| Wheel width             | 50 mm          |
| Axle Hole-Ø             | 20 mm          |
| Hub length              | 60 mm          |
| Temperature             | - 40 / + 80 °C |
| Standard                | EN 12533       |
| Weight                  | 0.998 kg       |
| Hardness of tread       | Shore D 75     |
| Bearing                 | 6204 No.       |
| Load capacity (dynamic) | 800 kg         |
| Load capacity (static)  | 1600 kg        |

## **Dimensions**