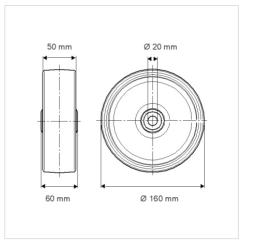

## Dimensions

## **Technical Data**

Corrosion resistance

| Wheel diameter         | 160 mm         |
|------------------------|----------------|
| Wheel width            | 50 mm          |
| Axle Hole-Ø            | 20 mm          |
| Hub length             | 60 mm          |
| Temperature            | - 40 / + 80 °C |
| Standard               | EN 12533       |
| Weight                 | 1.136 kg       |
| Hardness of tread      | Shore D 75     |
| Bearing type           | 6204 No.       |
| Load capacity          | 850 kg         |
| Load capacity (static) | 1700 kg        |