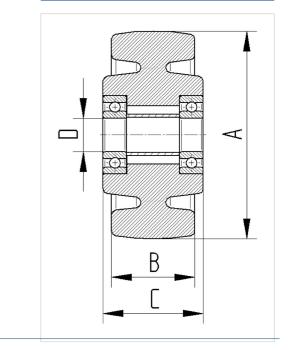

EAN 4031582322705

Wheel centre made of Polyamide, heavy duty, precision ball bearing





Picture may differ from original product

## Dimensions

## **Technical Data**

Corrosion resistance

| Wheel diameter         | 160 mm         |
|------------------------|----------------|
| Wheel width            | 50 mm          |
| Axle Hole-Ø            | 20 mm          |
| Hub length             | 60 mm          |
| Temperature            | - 40 / + 80 °C |
| Standard               | EN 12533       |
| Weight                 | 1.136 kg       |
| Hardness of tread      | Shore D 75     |
| Bearing type           | 6204 No.       |
| Load capacity          | 850 kg         |
| Load capacity (static) | 1700 kg        |



## **Structure & Mounting**



## Advantages at a glance Roll performance • • • • • Movement noise • • • • • Attrition • • • • •