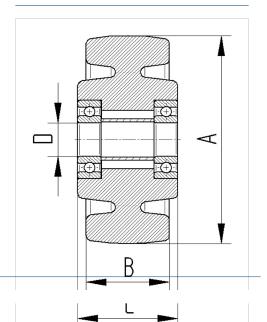

heel diameter          | 160 mm         |
|-------------------------|----------------|
| Wheel width             | 50 mm          |
| Axle Hole-Ø             | 20 mm          |
| Hub length              | 60 mm          |
| Temperature             | - 40 / + 80 °C |
| Standard                | EN 12533       |
| Weight                  | 1.136 kg       |
| Hardness of tread       | Shore D 75     |
| Bearing                 | 6204 No.       |
| Load capacity (dynamic) | 850 kg         |
| Load capacity (static)  | 1700 kg        |

# **Dimensions**



## Advantages at a glance

| Roll performance     |           |
|----------------------|-----------|
| Movement noise       | • • • • • |
| Attrition            | • • • •   |
| Corrosion resistance | • • • 0 0 |

## **Structure & Mounting**