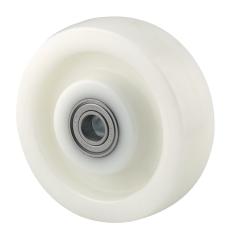

# **DURATECH**

TOP160x50-Ø20

EAN 4031582322705

Wheel center made of Polyamide, heavy duty, precision ball bearing

Picture may differ from original product