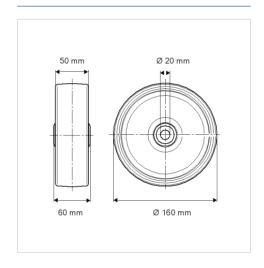

#### **Technical Data**

| Wheel diameter          | 160 mm         |
|-------------------------|----------------|
| Wheel width             | 50 mm          |
| Axle Hole-Ø             | 20 mm          |
| Hub length              | 60 mm          |
| Temperature             | - 40 / + 80 °C |
| Standard                | EN 12533       |
| Weight                  | 1.136 kg       |
| Hardness of tread       | Shore D 75     |
| Bearing                 | 6204 No.       |
| Load capacity (dynamic) | 850 kg         |
| Load capacity (static)  | 1700 kg        |

# **Dimensions**