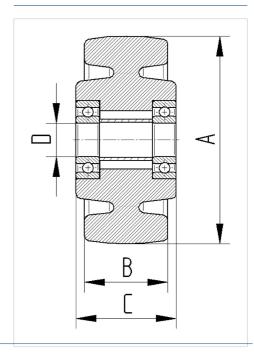

a**

| Wheel diameter         | 200 mm         |
|------------------------|----------------|
| Wheel width            | 50 mm          |
| Axle Hole-Ø            | 20 mm          |
| Hub length             | 60 mm          |
| Temperature            | - 40 / + 80 °C |
| Standard               | EN 12533       |
| Weight                 | 1.624 kg       |
| Hardness of tread      | Shore D 75     |
| Bearing type           | 6304 No.       |
| Load capacity          | 800 kg         |
| Load capacity (static) | 1600 kg        |

#### **Dimensions**



## Advantages at a glance

| Roll performance     | • • • •   |
|----------------------|-----------|
| Movement noise       | • • • 0 0 |
| Attrition            | • • • •   |
| Corrosion resistance | • • • 0 0 |

### **Structure & Mounting**