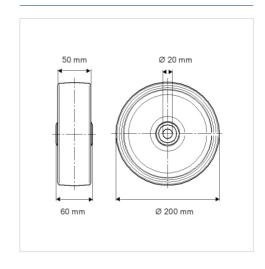

#### **Technical Data**

| Wheel diameter         | 200 mm         |
|------------------------|----------------|
| Wheel width            | 50 mm          |
| Axle Hole-Ø            | 20 mm          |
| Hub length             | 60 mm          |
| Temperature            | - 40 / + 80 °C |
| Standard               | EN 12533       |
| Weight                 | 1.624 kg       |
| Hardness of tread      | Shore D 75     |
| Bearing type           | 6304 No.       |
| Load capacity          | 800 kg         |
| Load capacity (static) | 1600 kg        |

#### **Dimensions**