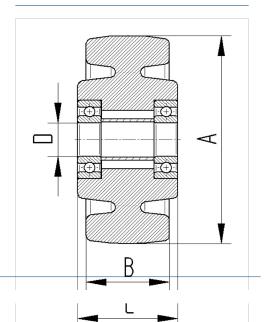

heel diameter          | 200 mm         |
|-------------------------|----------------|
| Wheel width             | 50 mm          |
| Axle Hole-Ø             | 20 mm          |
| Hub length              | 60 mm          |
| Temperature             | - 40 / + 80 °C |
| Standard                | EN 12533       |
| Weight                  | 1.624 kg       |
| Hardness of tread       | Shore D 75     |
| Bearing                 | 6304 No.       |
| Load capacity (dynamic) | 800 kg         |
| Load capacity (static)  | 1600 kg        |

# **Dimensions**



## Advantages at a glance

| Roll performance     |           |
|----------------------|-----------|
| Movement noise       | • • • 0 0 |
| Attrition            | • • • •   |
| Corrosion resistance | • • • 0 0 |

## **Structure & Mounting**