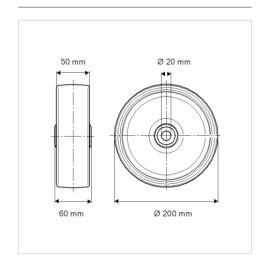

#### **Technical Data**

| Wheel diameter          | 200 mm         |
|-------------------------|----------------|
| Wheel width             | 50 mm          |
| Axle Hole-Ø             | 20 mm          |
| Hub length              | 60 mm          |
| Temperature             | - 40 / + 80 °C |
| Standard                | EN 12533       |
| Weight                  | 1.624 kg       |
| Hardness of tread       | Shore D 75     |
| Bearing                 | 6304 No.       |
| Load capacity (dynamic) | 800 kg         |
| Load capacity (static)  | 1600 kg        |

# **Dimensions**