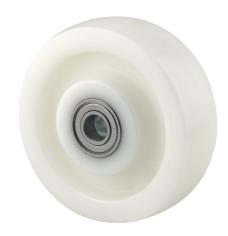

EAN 4031582322736

Wheel centre made of Polyamide, heavy duty, precision ball bearing

Picture may differ from original product