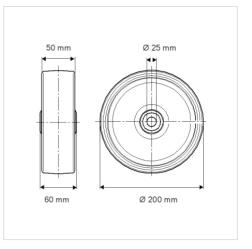

## Dimensions

## **Technical Data**

| Wheel diameter         | 200 mm         |
|------------------------|----------------|
| Wheel width            | 50 mm          |
| Axle Hole-Ø            | 25 mm          |
| Hub length             | 60 mm          |
| Temperature            | - 40 / + 80 °C |
| Standard               | EN 12533       |
| Weight                 | 1.599 kg       |
| Hardness of tread      | Shore D 75     |
| Bearing type           | 6205 No.       |
| Load capacity          | 800 kg         |
| Load capacity (static) | 1600 kg        |