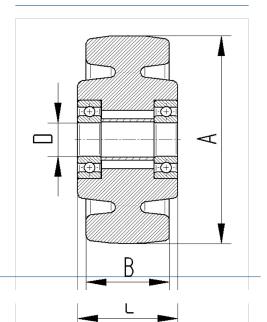

heel diameter          | 200 mm         |
|-------------------------|----------------|
| Wheel width             | 50 mm          |
| Axle Hole-Ø             | 25 mm          |
| Hub length              | 60 mm          |
| Temperature             | - 40 / + 80 °C |
| Standard                | EN 12533       |
| Weight                  | 1.599 kg       |
| Hardness of tread       | Shore D 75     |
| Bearing                 | 6205 No.       |
| Load capacity (dynamic) | 800 kg         |
| Load capacity (static)  | 1600 kg        |

# **Dimensions**



## Advantages at a glance

| Roll performance     |           |
|----------------------|-----------|
| Movement noise       | • • • • • |
| Attrition            | • • • •   |
| Corrosion resistance | • • • 0 0 |

## **Structure & Mounting**