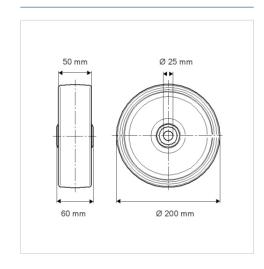

#### **Technical Data**

| Wheel diameter          | 200 mm         |
|-------------------------|----------------|
| Wheel width             | 50 mm          |
| Axle Hole-Ø             | 25 mm          |
| Hub length              | 60 mm          |
| Temperature             | - 40 / + 80 °C |
| Standard                | EN 12533       |
| Weight                  | 1.599 kg       |
| Hardness of tread       | Shore D 75     |
| Bearing                 | 6205 No.       |
| Load capacity (dynamic) | 800 kg         |
| Load capacity (static)  | 1600 kg        |

# **Dimensions**