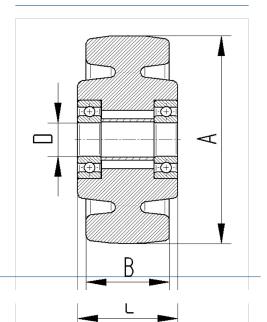

|
|-------------------------|----------------|
| Wheel width             | 50 mm          |
| Axle Hole-Ø             | 25 mm          |
| Hub length              | 60 mm          |
| Temperature             | - 40 / + 80 °C |
| Standard                | EN 12533       |
| Weight                  | 1.858 kg       |
| Hardness of tread       | Shore D 75     |
| Bearing                 | 6205 No.       |
| Load capacity (dynamic) | 1100 kg        |
| Load capacity (static)  | 2200 kg        |

# **Dimensions**



## Advantages at a glance

| D. II                |           |
|----------------------|-----------|
| Roll performance     | • • • •   |
| Movement noise       | • • • 0 0 |
| Attrition            | • • • •   |
| Corrosion resistance | • • • 0 0 |

## **Structure & Mounting**