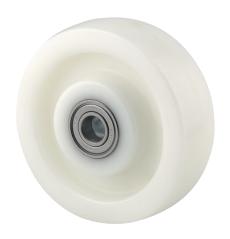

# **DURATECH**

TOP250x50-Ø25

EAN 4031582322743

Wheel center made of Polyamide, heavy duty, precision ball bearing

Picture may differ from original product