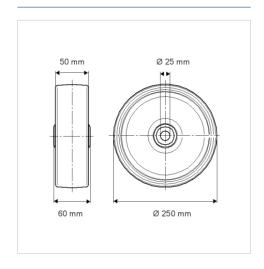

#### **Technical Data**

| Wheel diameter          | 250 mm         |
|-------------------------|----------------|
| Wheel width             | 50 mm          |
| Axle Hole-Ø             | 25 mm          |
| Hub length              | 60 mm          |
| Temperature             | - 40 / + 80 °C |
| Standard                | EN 12533       |
| Weight                  | 1.858 kg       |
| Hardness of tread       | Shore D 75     |
| Bearing                 | 6205 No.       |
| Load capacity (dynamic) | 1100 kg        |
| Load capacity (static)  | 2200 kg        |

# **Dimensions**