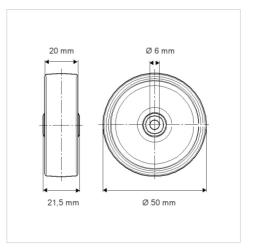

## Dimensions

| Wheel diameter         | 50 mm          |
|------------------------|----------------|
| Wheel width            | 20 mm          |
| Axle Hole-Ø            | 6 mm           |
| Hub length             | 21.5 mm        |
| Temperature            | - 40 / + 80 °C |
| Standard               | EN 12530       |
| Weight                 | 0.029 kg       |
| Hardness of tread      | Shore D 40     |
| Load capacity          | 50 kg          |
| Load capacity (static) | 100 kg         |