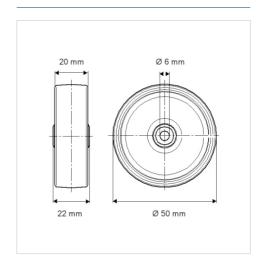

#### **Technical Data**

| Wheel diameter         | 50 mm          |
|------------------------|----------------|
| Wheel width            | 20 mm          |
| Axle Hole-Ø            | 6 mm           |
| Hub length             | 22 mm          |
| Temperature            | - 25 / + 80 °C |
| Standard               | EN 12530       |
| Weight                 | 0.066 kg       |
| Hardness of tread      | Shore D 42     |
| Load capacity          | 50 kg          |
| Load capacity (static) | 100 kg         |

#### **Dimensions**