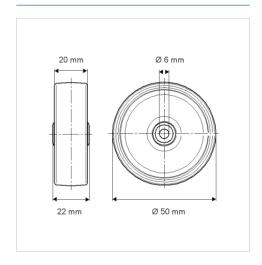

#### **Technical Data**

| Wheel diameter          | 50 mm          |
|-------------------------|----------------|
| Wheel width             | 20 mm          |
| Axle Hole-Ø             | 6 mm           |
| Hub length              | 22 mm          |
| Temperature             | - 25 / + 80 °C |
| Standard                | EN 12530       |
| Weight                  | 0.066 kg       |
| Hardness of tread       | Shore D 42     |
| Load capacity (dynamic) | 50 kg          |
| Load capacity (static)  | 100 kg         |

#### **Dimensions**