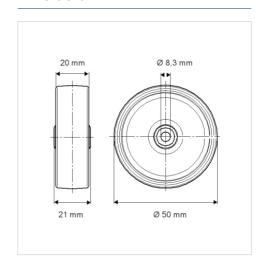

## **Technical Data**

| Wheel diameter         | 50 mm          |
|------------------------|----------------|
| Wheel width            | 20 mm          |
| Axle Hole-Ø            | 8.3 mm         |
| Hub length             | 21 mm          |
| Temperature            | - 40 / + 80 °C |
| Standard               | EN 12530       |
| Weight                 | 0.029 kg       |
| Hardness of tread      | Shore D 40     |
| Load capacity          | 50 kg          |
| Load capacity (static) | 100 kg         |

## **Dimensions**