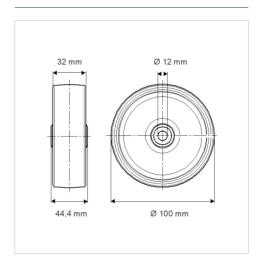

## **Technical Data**

| Wheel diameter         | 100 mm         |
|------------------------|----------------|
| Wheel width            | 32 mm          |
| Axle Hole-Ø            | 12 mm          |
| Hub length             | 44.4 mm        |
| Temperature            | - 25 / + 80 °C |
| Standard               | EN 12532       |
| Weight                 | 0.212 kg       |
| Hardness of tread      | Shore D 42     |
| Load capacity          | 150 kg         |
| Load capacity (static) | 300 kg         |

## **Dimensions**