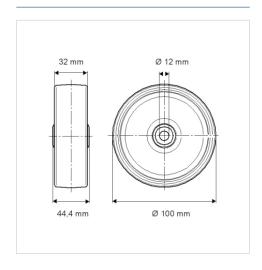

## **Technical Data**

| Wheel diameter          | 100 mm         |
|-------------------------|----------------|
| Wheel width             | 32 mm          |
| Axle Hole-Ø             | 12 mm          |
| Hub length              | 44.4 mm        |
| Temperature             | - 25 / + 80 °C |
| Standard                | EN 12532       |
| Weight                  | 0.212 kg       |
| Hardness of tread       | Shore D 42     |
| Load capacity (dynamic) | 150 kg         |
| Load capacity (static)  | 300 kg         |

## **Dimensions**