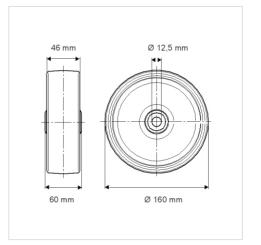

## Dimensions

## **Technical Data**

| Wheel diameter         | 160 mm         |
|------------------------|----------------|
| Wheel width            | 46 mm          |
| Axle Hole-Ø            | 12.5 mm        |
| Hub length             | 60 mm          |
| Temperature            | - 20 / + 80 °C |
| Standard               | EN 12532       |
| Weight                 | 0.929 kg       |
| Hardness of tread      | Shore A 63     |
| Load capacity          | 300 kg         |
| Load capacity (static) | 600 kg         |