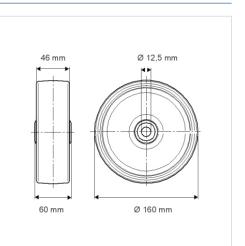

## Dimensions

| Wheel diameter          | 160 mm         |
|-------------------------|----------------|
| Wheel width             | 46 mm          |
| Axle Hole-Ø             | 12.5 mm        |
| Hub length              | 60 mm          |
| Temperature             | - 20 / + 80 °C |
| Standard                | EN 12532       |
| Weight                  | 0.929 kg       |
| Hardness of tread       | Shore A 63     |
| Load capacity (dynamic) | 300 kg         |
| Load capacity (static)  | 600 kg         |