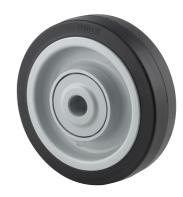

EAN 4031582070378

Wheel centre made of Polyamide, Tread: elastic-tyre, black, precision ball bearing

Picture may differ from original product