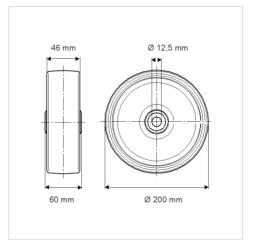

## Dimensions

## **Technical Data**

| Wheel diameter         | 200 mm         |
|------------------------|----------------|
| Wheel width            | 46 mm          |
| Axle Hole-Ø            | 12.5 mm        |
| Hub length             | 60 mm          |
| Temperature            | - 20 / + 80 °C |
| Standard               | EN 12532       |
| Weight                 | 1.312 kg       |
| Hardness of tread      | Shore A 63     |
| Load capacity          | 400 kg         |
| Load capacity (static) | 800 kg         |