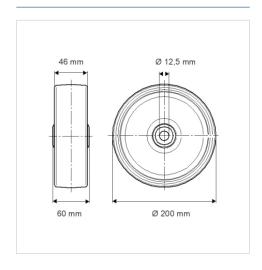

#### **Technical Data**

| Wheel diameter          | 200 mm         |
|-------------------------|----------------|
| Wheel width             | 46 mm          |
| Axle Hole-Ø             | 12.5 mm        |
| Hub length              | 60 mm          |
| Temperature             | - 20 / + 80 °C |
| Standard                | EN 12532       |
| Weight                  | 1.312 kg       |
| Hardness of tread       | Shore A 63     |
| Load capacity (dynamic) | 400 kg         |
| Load capacity (static)  | 800 kg         |

#### **Dimensions**