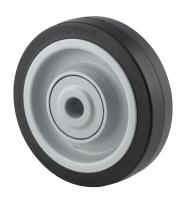

## UEP200x46-Ø12

EAN 4031582070378

Wheel center made of Polyamide, Tread: elastic-tire, black, precision ball bearing

Picture may differ from original product