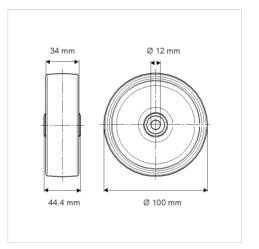

## Dimensions

## **Technical Data**

| Wheel diameter         | 100 mm         |
|------------------------|----------------|
| Wheel width            | 34 mm          |
| Axle Hole-Ø            | 12 mm          |
| Hub length             | 44.4 mm        |
| Temperature            | - 20 / + 80 °C |
| Standard               | EN 12532       |
| Weight                 | 0.245 kg       |
| Hardness of tread      | Shore A 63     |
| Load capacity          | 160 kg         |
| Load capacity (static) | 320 kg         |