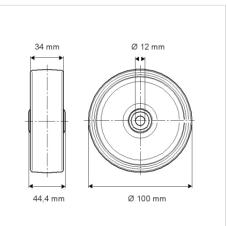

## Dimensions

EAN 4031582323290

**Technical Data** 

Wheel center made of Polyamide, Tread: elastic-tire, black, roller bearing

Picture may differ from original product

| Wheel diameter          | 100 mm         |
|-------------------------|----------------|
| Wheel width             | 34 mm          |
| Axle Hole-Ø             | 12 mm          |
| Hub length              | 44.4 mm        |
| Temperature             | - 20 / + 80 °C |
| Standard                | EN 12532       |
| Weight                  | 0.245 kg       |
| Hardness of tread       | Shore A 63     |
| Load capacity (dynamic) | 160 kg         |
| Load capacity (static)  | 320 kg         |